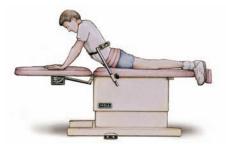

The Rath Mechanical makes flexion or extension positioning

**Extension Position** 

with a touch of the electric foot pedal. Table movement can also be directly controlled by the patient with a convenient, 12volt hand switch which neatly fastens under the table-top when not in use.

## **Flexion Position**