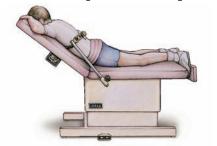

## The Lateral Shift Device

The lateral shift accessory for the Rath Mechanical Treatment Table enables the clinician to sustain a side gliding position of the lumbar spine while exploring

the effect of sustained and/or repeated passive extension procedures. The patient's response is monitored closely, looking for the presence of centralization or peripheralization of the signs and symptoms. The shifter can be of benefit in the management of the patient with a relevant lateral shift or lateral compartment who is unable to achieve full benefit with self-generated forces.

These procedures should only be used after the clinician has received proper training in Mechanical Diagnosis and Therapy of the lumbar spine.