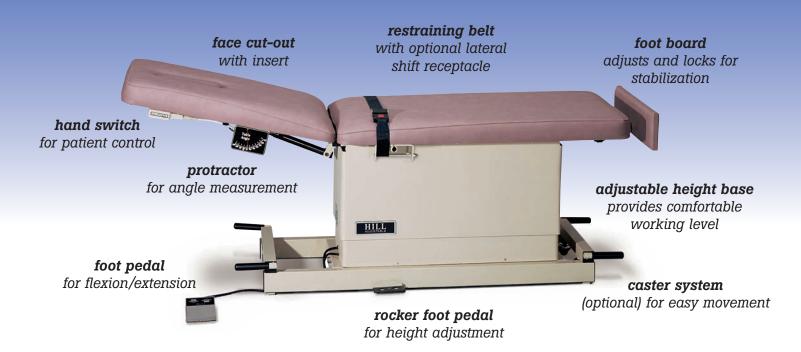

The Rath Mechanical makes flexion or extension positioning

**Extension Position** 

with a touch of the electric foot pedal. Table movement can also be directly controlled by the patient with a convenient, 12volt hand switch which neatly fastens under the table-top when not in use.

of your patient easy

A rocker foot pedal allows the Rath Mechanical to be adjusted in height from 22" to 35" from either side of the table providing the ideal working height for

mobilization, therapy and examinations. Widths range from the standard 24" to 27" and 30". A durable telescoping base safely encloses all mechanical parts.

## **Specifications**

- Elevates from low to high in 16 seconds Thermo-plastic base in beige or gray Table length-76"
- 2" thick Ultra-Cell Foam™ for comfort and shape retention Durable vinyl upholstery in choice of 20 colors
  - Lifting capability 500 pounds Electric requirement 110 volts, 60 Hz, 4.5 amps
    - 12 volt hand switch One-year warranty on parts and labor
      - · Shipping weight approximately 225 pounds