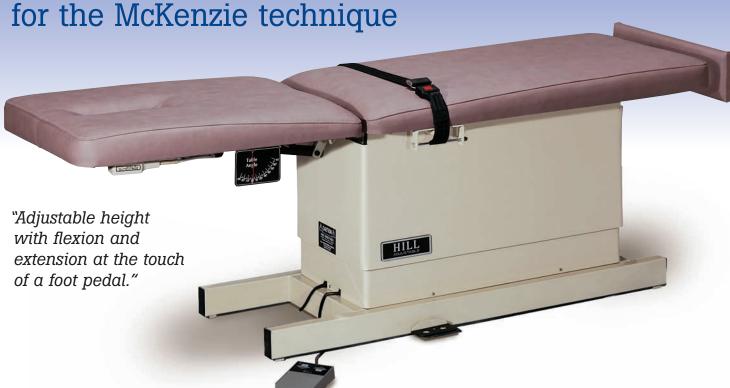

## The Rath Mechanical

Hill Laboratories Company, together with Wayne Rath P.T., developed the adjustable-height Rath Mechanical Treatment Table specifically for use with the wellknown McKenzie Technique.

The Rath Mechanical makes flexion or extension positioning

**Extension Position** 

with a touch of the electric foot pedal. Table movement can also be directly controlled by the patient with a convenient, 12volt hand switch which neatly fastens under the table-top when not in use.

of your patient easy

A rocker foot pedal allows the Rath Mechanical to be adjusted in height from 22" to 35" from either side of the table providing the ideal working height for

mobilization, therapy and examinations. Widths range from the standard 24" to 27" and 30". A durable telescoping base safely encloses all mechanical parts.